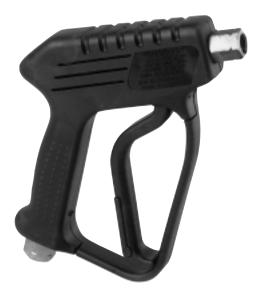

# Stainless Steel Shut-off Gun

Standard Model

# 36126

## FEATURES

- Durable high strength, heat resistant body and trigger means longer life, less breakage.
- Contour design and smooth trigger action reduces operator fatigue.
- Quality construction stainless steel ball and seat assures thousands of continuous cycles.
- Special safety-lock prevents unintentional operation.