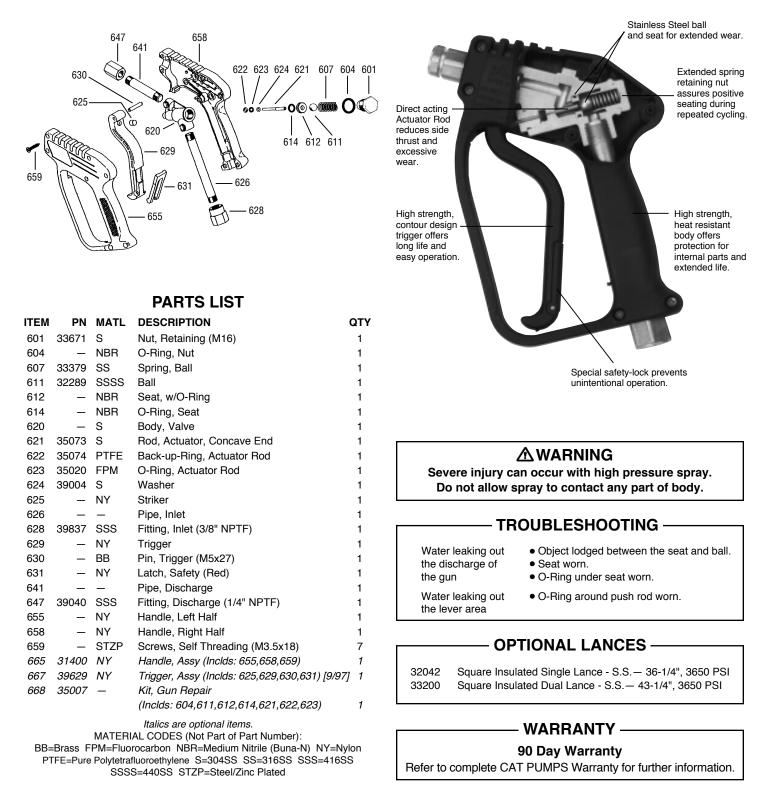

#### EXPLODED VIEW

### CUTAWAY

World Headquarters CAT PUMPS 1681 - 94th Lane N.E. Minneapolis, MN 55449 - 4324 Phone (763) 780-5440 — FAX (763) 780-2958 e-mail: techsupport@catpumps.com www.catpumps.com International Inquiries FAX (763) 785-4329 e-mail: intlsales@catpumps.com

**INSTALLATION:** Install the appropriate relief valve when using a shut-off gun to avoid pressure spikes when the gun is shut off. Severe damage can occur to your system without this device. DO NOT operate in freezing conditions. **OPERATION:** Flow through the gun occurs by squeezing the trigger on the gun. This activates the actuator rod, lifting the ball off the seat, allowing the pumped liquid to flow through the valve body chamber in the gun. Releasing the trigger shuts off the flow.