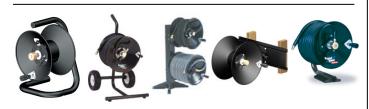

#### **Great For:**

- Wall Mountings
- Vehicle & Trailer Mountings
- Portable Reels (Carts & Caddies)
- Washer Frame Mountings

#### **Great For:**

- Wall Mountings
- Portable Reels (Carts & Caddies)
- Washer Frame Mountings