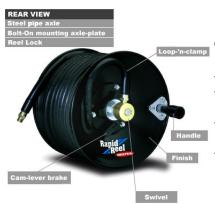

### **4000 SERIES**

Built to industrial-strength standards, Rapid Reel Industrial Bolt-On Reels provide years of leak-free operation and exceptional performance under rigorous industrial conditions. Plus, with dozens of MOUNTING OPTIONS, this is the most versatile reel series on the market!

## **5500 SERIES**

The workhorse of the Rapid Reel pivoting line, the 5500 Series reels offer all the Rapid Reel Industrial features, on a revolutionary pivoting arm. A huge selection of brackets provides unmatched mounting versatility.