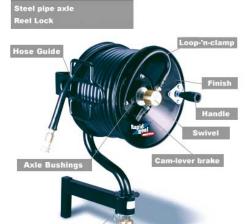

### **4000 SERIES**

Built to industrial-strength standards, Rapid Reel Industrial Bolt-On Reels provide years of leak-free operation and exceptional performance under rigorous industrial conditions. Plus, with dozens of MOUNTING OPTIONS, this is the most versatile reel series on the market!

## **5500 SERIES**

The workhorse of the Rapid Reel pivoting line, the 5500 Series reels offer all the Rapid Reel Industrial features, on a revolutionary pivoting arm. A huge selection of brackets provides unmatched mounting versatility.