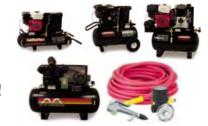

### Air Compressors

Portable and stationary air compressors. from 8 to 120 gallon capacity!